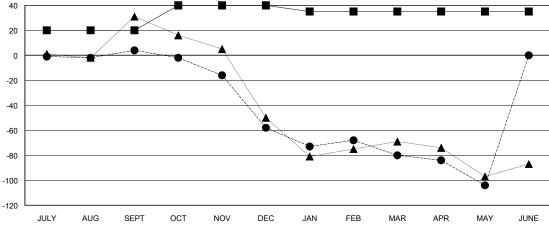

## GOALS AND ACTUAL NEW CLUBS CUMULATIVE

- - CURRENT YEAR GOALS FOR NEW CLUBS

▲ - LAST YEAR ACTUAL NEW CLUBS

GOALS AND ACTUAL MEMBERS CUMULATIVE

- MEMBER GROWTH NET GOAL

MEMBER GROWTH ACTUAL
 A - LAST YEAR MEMBERSHIP ACTUAL