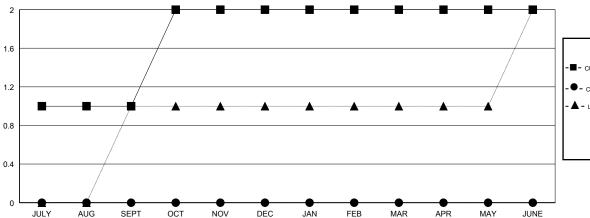

## GOALS AND ACTUAL NEW CLUBS CUMULATIVE

- - CURRENT YEAR GOALS FOR NEW CLUBS

▲ - LAST YEAR ACTUAL NEW CLUBS

GOALS AND ACTUAL MEMBERS CUMULATIVE

- MEMBER GROWTH NET GOAL

MEMBER GROWTH ACTUAL
 A - LAST YEAR MEMBERSHIP ACTUAL